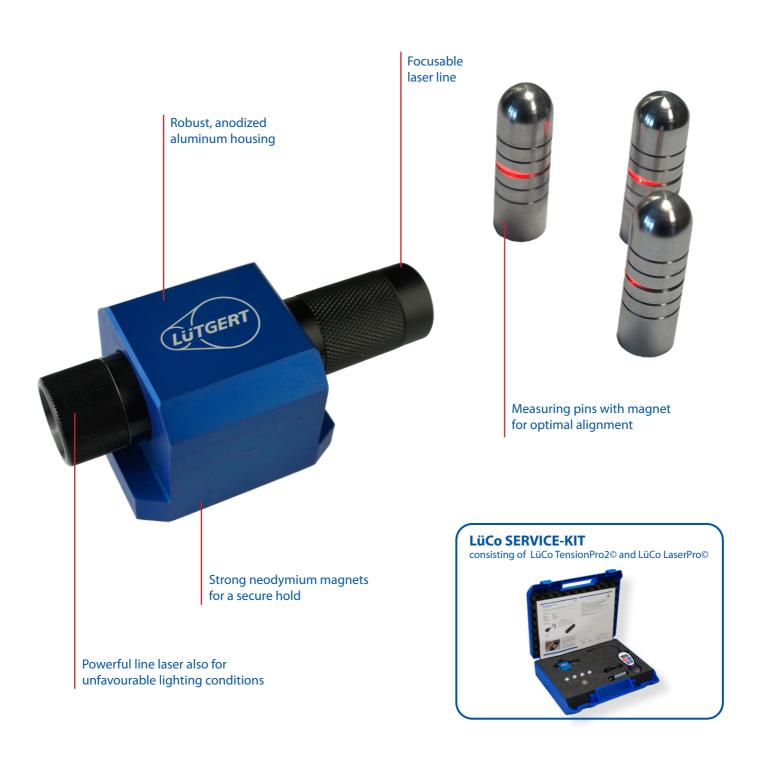

## **MEASURING TOOL FOR BELT ALIGNMENT**

### LüCo LaserPro©

Optimal alignment of the drive belt can reduce slip and friction losses. In addition, the economic efficiency and service life are increased. The LüCo LaserPro© measuring tool facilitates the installation of the drive belt and is helpful for maintenance documentation.

- Compact and handy design
- Also suitable for large center distances
- Measurement of parallel and angular misalignment
- Can be used on all materials with adhesive pads
- Can also be used for other drives (e.g. chain drives)