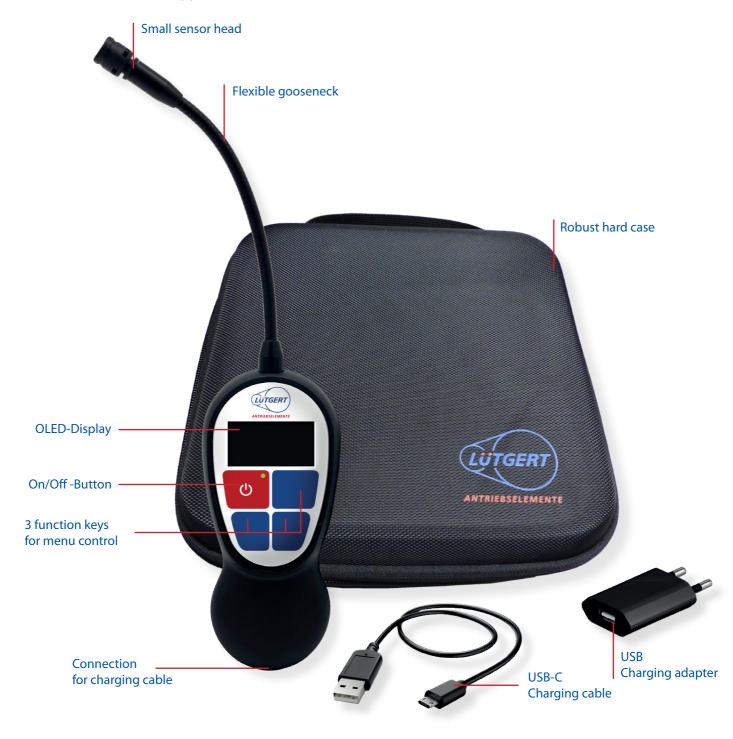

# **ACOUSTIC MEASURING DEVICE FOR BELT TENSION**

### LüCo TensionPro2©

Precise pre-tensioning extends the service life of your belt drive in the long term and prevents overloading of the drive components. The belt tension calculated by the manufacturer can be set precisely using the LüCo TensionPro 2© belt tension measuring device.

- Non-contact, acoustic measuring technology with highly sensitive sensor for precise measurement of the belt tension
- Suitable for all belt and tension member types
- Small sensor head on the flexible gooseneck for measurements even in hard-to-reach places
- Ergonomic shape for optimum one-handed use
- Integrated, rechargeable lithium polymer battery
- Additional functions via app use