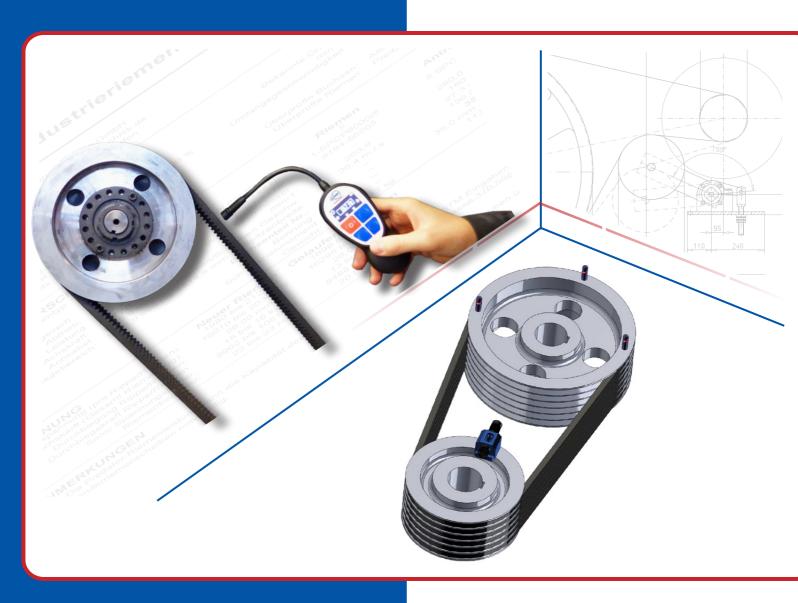

Measurement technology for drive belts

If performance is required

# **ACOUSTIC MEASURING DEVICE FOR BELT TENSION**

### LüCo TensionPro2©

Precise pre-tensioning extends the service life of your belt drive in the long term and prevents overloading of the drive components. The belt tension calculated by the manufacturer can be set precisely using the LüCo TensionPro 2© belt tension measuring device.

- Non-contact, acoustic measuring technology with highly sensitive sensor for precise measurement of the belt tension
- Suitable for all belt and tension member types
- Small sensor head on the flexible gooseneck for measurements even in hard-to-reach places
- Ergonomic shape for optimum one-handed use
- Integrated, rechargeable lithium polymer battery
- Additional functions via app use

## **MEASURING TOOL FOR BELT ALIGNMENT**

### LüCo LaserPro©

Optimal alignment of the drive belt can reduce slip and friction losses. In addition, the economic efficiency and service life are increased. The LüCo LaserPro© measuring tool facilitates the installation of the drive belt and is helpful for maintenance documentation.