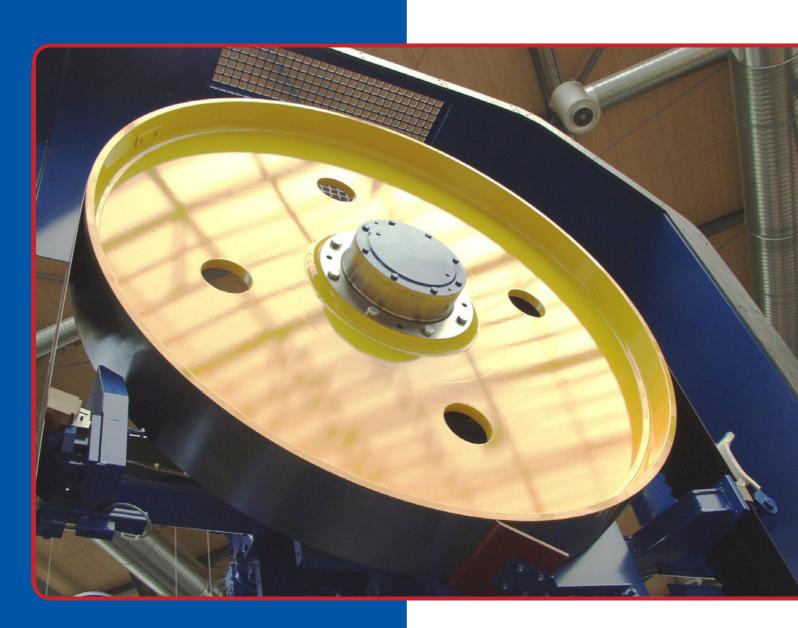

## **BAND SAW ROLLERS**

Production of band saw rollers for gantry saws in series or as exclusive custom-made products according to individual specifications or drawings. All geometries can be produced without any problems thanks to our flexible, model-free moulding process.

The highest quality is required for the production of the band saw rollers. Both the casting and the mechanical processing are carried out according to strict specifications.

The subsequent balancing of the rollers is carried out by us with the utmost care and the customised painting is checked via a coating thickness measurement.

#### **Designs**

- Arm-, plate- or solid pulley
- Special designs up to Ø 2,500 mm and 5,000 kg unit weight possible