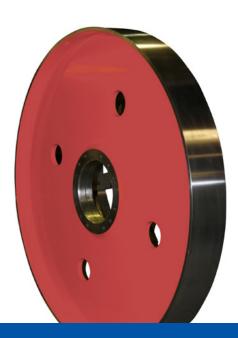

## **BAND SAW ROLLERS**

Production of band saw rollers for gantry saws in series or as exclusive custom-made products according to individual specifications or drawings. All geometries can be produced without any problems thanks to our flexible, model-free moulding process.

#### **Materials**

- Standard material for peripheral speeds up to 42 m/s: Cast iron EN-GJL-200 to EN-GJL-300 (GG-20 to GG-30) according to DIN EN 1561
- Alternative materials possible for higher circumferential speeds: Spheroidal graphite iron (EN-GJS-400 to EN-GJS-800), cast steel (GS) or steel / welded constructions
- Weight-optimised special designs made of aluminium

#### **Shaft-hub connection**

- Cylindrical bore with or without keyway
- Pre machined to accommodate couplings, flanges, clamping sets or TaperLock clamping bush connections