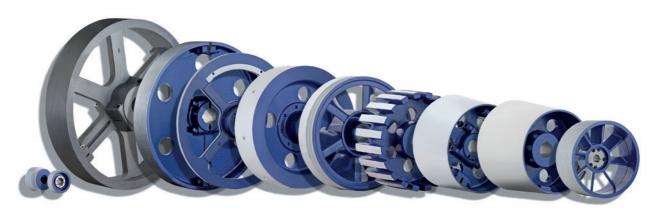

## **Drive pulleys**

V-belt pulleys | V-belt pulleys | Flywheels | Grid pulleys | Timing belt pulleys | Rubberized Pulleys | Split pulleys | Aluminium pulley