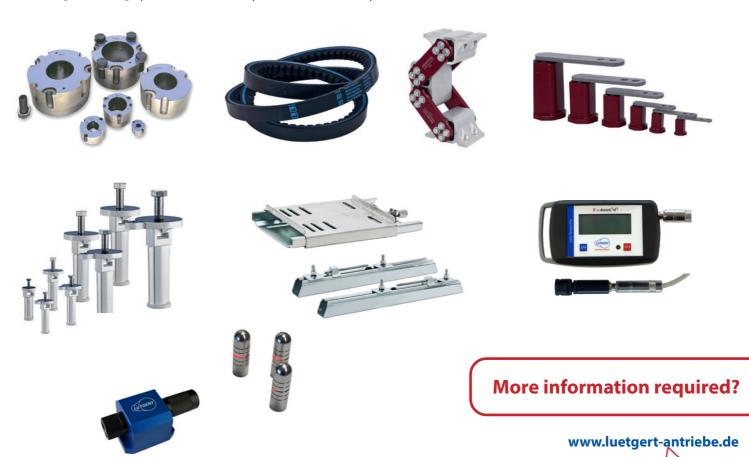

## **Supplies for drive belts**

TaperLock clamping bushes | Motor clamping systems | V-belts / Drive belts | V-belt metrology | Rubber suspension units Ocillating mountings | Tensioner devices | Foundation blocks | Shafts and rolls